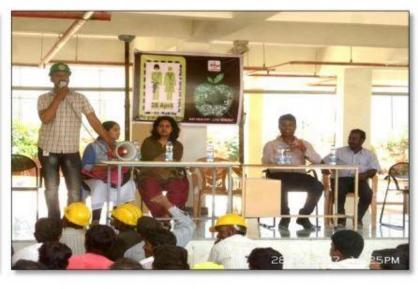

### Observing World Health Day by briefing from Prominent Doctors locally to all laborers