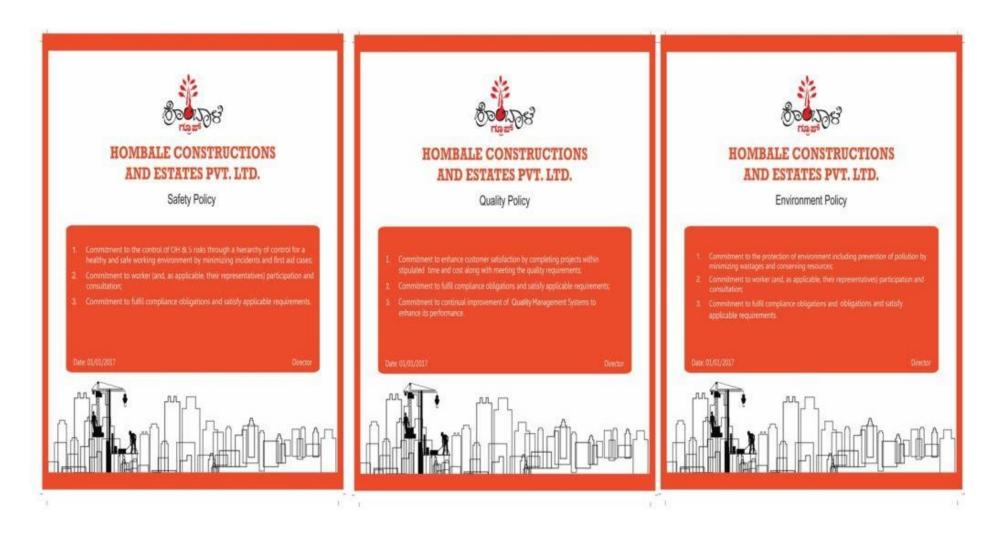

#### Our Policies are consistent with our actions...

## HOMBALE CONSTRUCTIONS AND ESTATES PVT. LTD.

Integrated Management Systems Policy [Health, Safety, Environmental & Quality]

Hombale Constructions and Estates Pvt. Ltd. will offer all possible type of construction works, by adopting an Integrated Management Systems (IMS) consisting Quality, Environmental, Occupational Health and Safety Management with

- Commitment to enhance customer satisfaction by completing projects within stipulated time and cost along with meeting the quality requirements;
- Commitment to the protection of environment including prevention of pollution by minimizing wastages and conserving resources:
- Commitment to the control of OH & S risks through a hierarchy of control for a healthy and safe working environment by minimizing incidents and first aid cases.
- Commitment to worker (and, as applicable, their representatives) participation and consultation;
- Commitment to fulfil compliance obligations and satisfy applicable requirements.
- Commitment to continual improvement of Integrated Management Systems to enhance its performance.

While aiming the above we will ensure that all of our employees, service providers, contractors and workers understand the impact of their actions can have on the health, safety, environment and quality management.